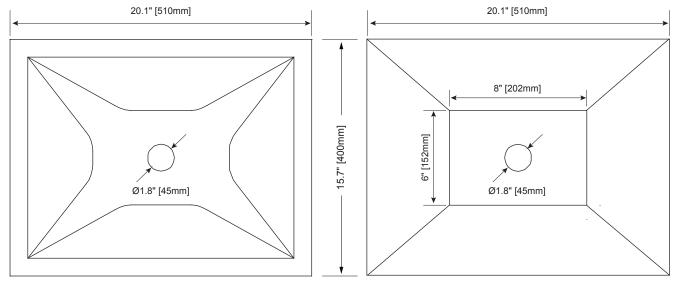

## **NOMINAL DIMENSIONS**

- 20.1" Width x 15.7" Depth x 5.5" Height
- Flat Base: 8" Width x 6" Depth

| MODEL       | DESCRIPTION                   | COLORS / FINISHES     |  |
|-------------|-------------------------------|-----------------------|--|
| GRVE158RBKR | Rectangular Stone Vessel Sink | ☐ Rough Black Granite |  |

## **PRODUCT DIAGRAM**

TOP BOTTOM (EXTERIOR VIEW)

<sup>\*</sup> Please note that all stated sizes are nominal and may vary slightly within the normal range of tolerances. Measurements were taken to outside edges.