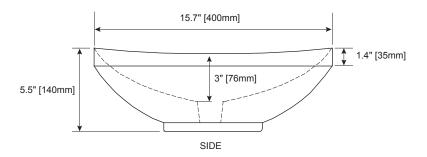

## **NOMINAL DIMENSIONS**

- 20.1" Width x 15.7" Depth x 5.5" Height
- Flat Base: 8" Width x 6" Depth

| MODEL       | DESCRIPTION                   | COLORS / FINISHES     |  |
|-------------|-------------------------------|-----------------------|--|
| GRVE158RBKR | Rectangular Stone Vessel Sink | ☐ Rough Black Granite |  |

## **PRODUCT DIAGRAM**

TOP BOTTOM (EXTERIOR VIEW)

<sup>\*</sup> Please note that all stated sizes are nominal and may vary slightly within the normal range of tolerances. Measurements were taken to outside edges.