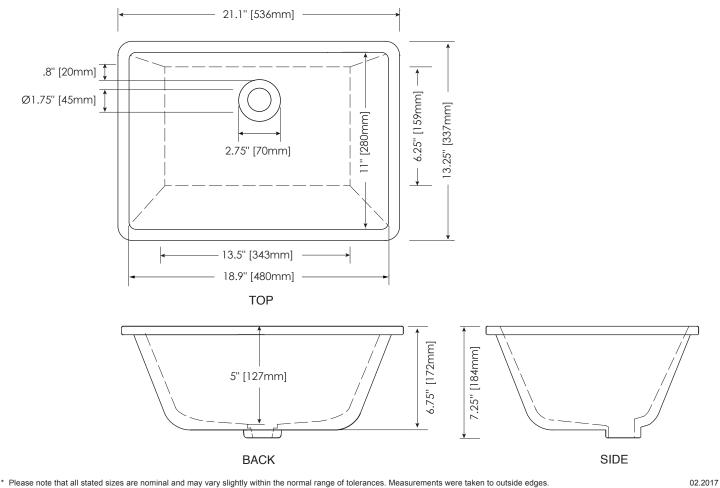

#### NOMINAL DIMENSIONS

21.1" Width x 13.25" Depth x 7.25" Height

\* All fixture dimensions are nominal and may vary with the range of tolerances established by ASME/ANSI Standard A112.19.2M.

### **PRODUCT DIAGRAM**