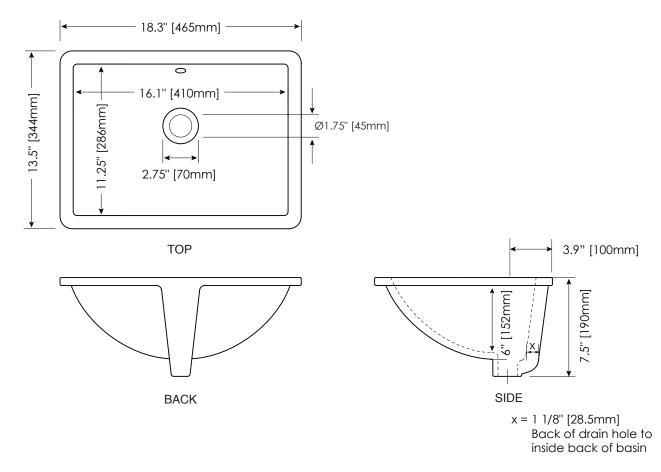

### NOMINAL DIMENSIONS

18 5/16" Width x 13 1/2" Depth x 7 1/2" Height

\* All fixture dimensions are nominal and may vary with the range of tolerances established by ASME/ANSI Standard A112.19.2M.

## PRODUCT DIAGRAM

<sup>\*</sup> Please note that all stated sizes are nominal and may vary slightly within the normal range of tolerances. Measurements were taken to outside edges.