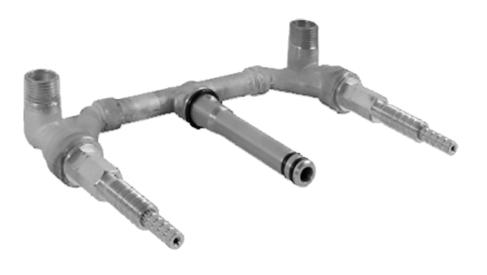

### Information

- Wall-mount spout and handle installation on 8" centers
- Aerated flow rate  $\leq 1.2 \text{ max gpm}$
- 9-1/4" spout reach
- Drain assembly not included
- Optional Matching Decorative Trap G-9970
- ADA
- CALGreen

# Tranquility G-2631 LM-24







## Information

• 1/2" male NPT inlets

#### Finishes





Polished Ste Chrome (Sat

Steelnox® (Satin Nickel)





### Information

- Wall-mount spout and handle installation on 8" centers
- Aerated flow rate  $\leq 1.2 \text{ max gpm}$
- 9-1/4" spout reach
- Drain assembly not included
- Optional Matching Decorative Trap G-9970
- ADA
- CALGreen

#### Finishes





Polished Chrome Steelnox® (Satin Nickel)

# Tranquility G-2631 LM-24