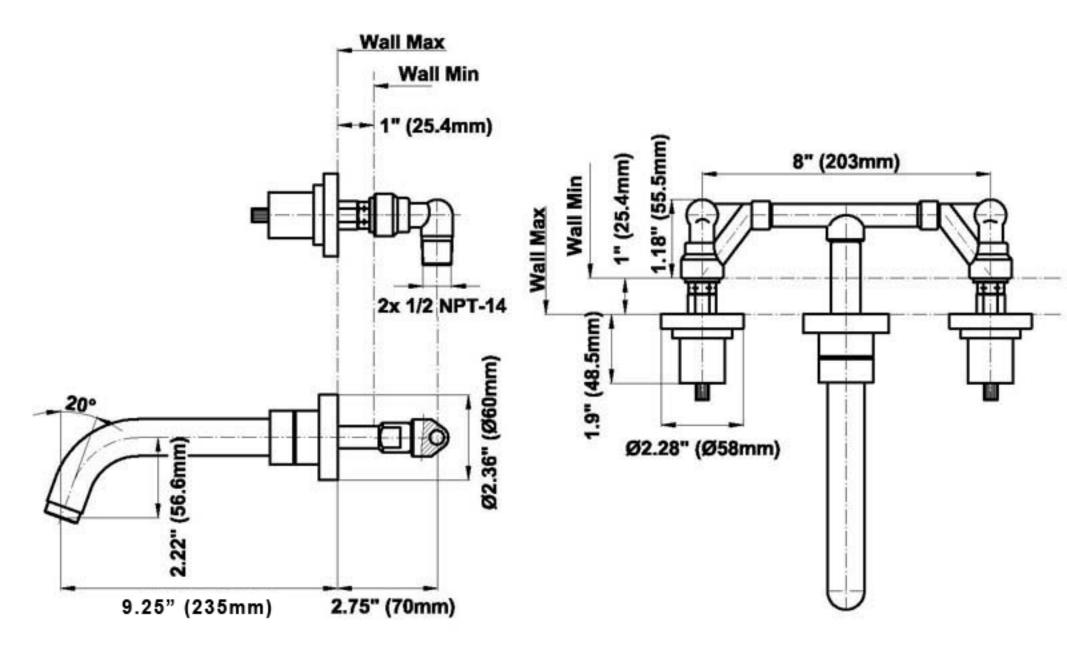

### Information

- Wall-mount spout and handle installation on 8" centers
- Aerated flow rate  $\leq 1.2 \text{ max gpm}$
- 9-1/4" spout reach
- Drain assembly not included
- Optional Matching Decorative Trap G-9970
- ADA
- CALGreen

## Information

• 1/2" male NPT inlets