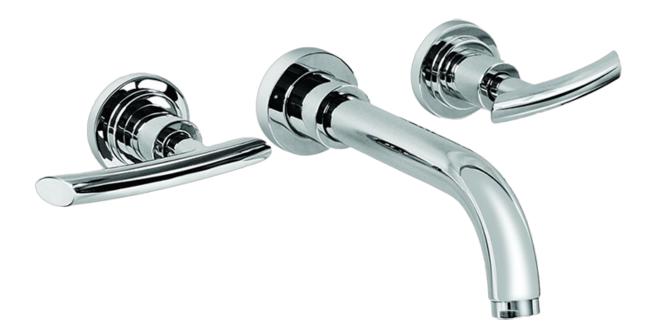

### Information

- Wall-mount spout and handle installation on 8" centers
- Aerated flow rate  $\leq 1.2 \text{ max gpm}$
- 9-1/4" spout reach
- Drain assembly not included
- Optional Matching Decorative Trap G-9970
- ADA
- CALGreen