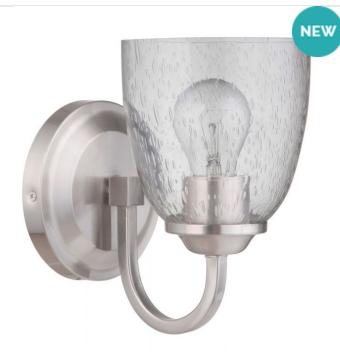

## **Serene - 49901-BNK**

1 Light Wall Sconce

The Serene is a lighting collection with beautifully sculpted lines. The metal and clear seeded or white frosted glass is a blend of understated tranquility that soothes and balances with your surroundings.

<u>Specs</u>

Mounting LocationDampBulb BaseMediumBulbs1

Bulb Type Incandescent

**Bulb Wattage** 60 **Carton Size (CU FT)** 0.43

<u>Dimensions</u>

Width (in.)5.63Height (in.)8.75Leadwire Length (in.)8Extension (in.)7.88Backplate Depth (in.)1.10Backplate Width (in.)5.59