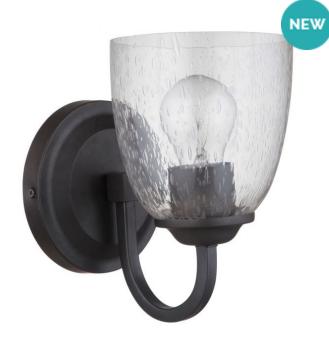

## **Serene - 49901-ESP**

1 Light Wall Sconce

The Serene is a lighting collection with beautifully sculpted lines. The metal and clear seeded or white frosted glass is a blend of understated tranquility that soothes and balances with your surroundings.

**Specs** 

**Mounting Location** Damp **Bulb Base** Medium **Bulbs** 

**Bulb Type** Incandescent

**Bulb Wattage** 60 Carton Size (CU FT) 0.43

#### **Dimensions**

Width (in.) 5.63 Height (in.) 8.75 Leadwire Length (in.) 8 Extension (in.) 7.88 Backplate Depth (in.) 1.10 Backplate Width (in.) 5.59

**Downloads** 