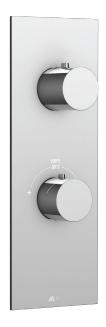

# trim SR8295 SR8395

2-way shared functions

2-way 1 function at a time

3-way shared functions

3-way 1 function at a time

square-round

## **FEATURES**

Solid brass construction Screwless decorative trim Thin contemporary style - 4 1/4" x 12" x 1/8" Decorative cylinders (x2) for shut-off valve and thermo control Diverter cartridge included Handles (x2) Fits 1/2" thermo valve 12123