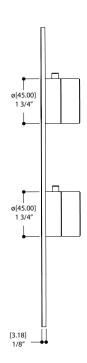

## **FEATURES**

Solid brass construction Screwless decorative trim Thin contemporary style - 4 1/4" x 12" x 1/8" Decorative cylinders (x2) for shut-off valve and thermo control Diverter cartridge included Handles (x2) Fits 1/2" thermo valve 12123