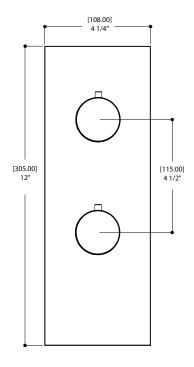

## **FEATURES**

Solid brass construction Screwless decorative trim Thin contemporary style - 4 1/4" x 12" x 1/8" Decorative cylinders (x2) for shut-off valve and thermo control Diverter cartridge included Handles (x2) Fits 1/2" thermo valve 12123