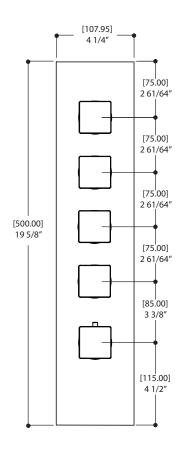

## **FEATURES**

Solid brass construction screwless decorative trim

Thin contemporary style - 4 1/4" x 19 5/8" x 1/8"

Decorative cylinder (x5) for shut-off valves and thermo control included

Handles included