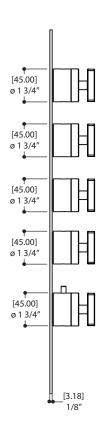

## **FEATURES**

Solid brass construction screwless decorative trim

Thin contemporary style - 4 1/4" x 19 5/8" x 1/8"

Decorative cylinder (x5) for shut-off valves and thermo control included

Handles included

Fits 3/4" thermo valve 3004