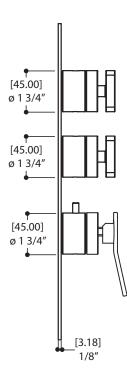

#### FEATURES

Solid brass construction screwless decorative trim Thin contemporary style - 4 1/4" x 13 3/4" x 1/8" Decorative cylinder (x3) for shut-off valves and thermo control included Handles included Fits 1/2" thermo valve 12002 - 3/4" thermo valve 3002