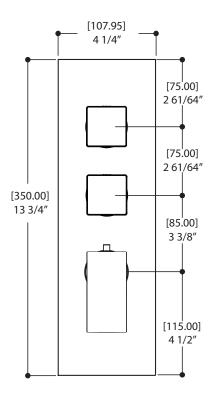

#### FEATURES

Solid brass construction screwless decorative trim Thin contemporary style - 4 1/4" x 13 3/4" x 1/8" Decorative cylinder (x3) for shut-off valves and thermo control included Handles included Fits 1/2" thermo valve 12002 - 3/4" thermo valve 3002