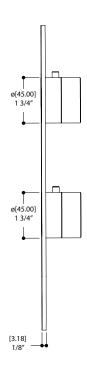

## **FEATURES**

Solid brass construction
Screwless decorative trim
Thin contemporary style - 4 1/4" x 12" x 1/8"
Decorative cylinders (x2) for shut-off valve and thermo control Diverter cartridge included
Handles (x2)
Fits 1/2" thermo valve 12123