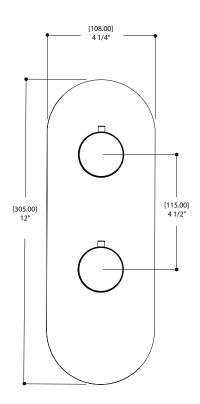

## **FEATURES**

Solid brass construction
Screwless decorative trim
Thin contemporary style - 4 1/4" x 12" x 1/8"
Decorative cylinders (x2) for shut-off valve and thermo control Diverter cartridge included
Handles (x2)
Fits 1/2" thermo valve 12123