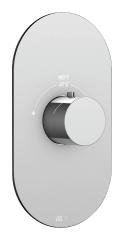

#### **FEATURES**

Solid brass construction screwless decorative trim
Thin contemporary style - 4 1/4" x 7 7/8" x 1/8"
Decorative cylinder (x1) for thermo control included
Handle included
Fits 1/2" thermo valve 12000 - 3/4" thermo valve 3000