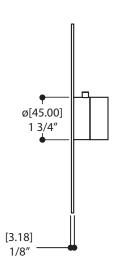

#### **FEATURES**

Solid brass construction screwless decorative trim
Thin contemporary style - 4 1/4" x 7 7/8" x 1/8"
Decorative cylinder (x1) for thermo control included
Handle included
Fits 1/2" thermo valve 12000 - 3/4" thermo valve 3000