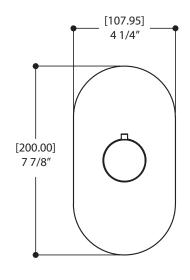

#### **FEATURES**

Solid brass construction screwless decorative trim
Thin contemporary style - 4 1/4" x 7 7/8" x 1/8"
Decorative cylinder (x1) for thermo control included
Handle included
Fits 1/2" thermo valve 12000 - 3/4" thermo valve 3000