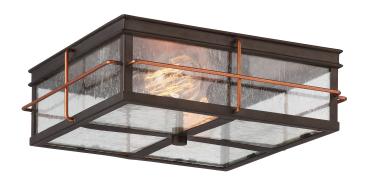

## NUVO 60-5834

Howell - 2 Light Outdoor Flush Fixture with 60w Vintage Lamps Included; Bronze with Copper Accents Finish

Fixture Type Collection
Outdoor Flush Howell

Finish Length
Bronze with Copper Accents 12"
Finish

Width Height 12" 4.125"

Shade Description Shade Material Clear Seeded Glass Glass

Number of Lights Light Source 1-Light Incandescent

Lumen Output Max Wattage 480 Lumens 120 Watts

Wattage Bulb Type 60 Watts ST19 Bulb