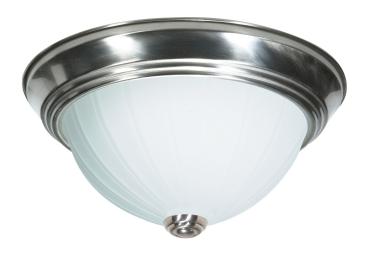

## NUVO 76-244

2-Light 13" Close-To-Ceiling Flush Mount Ceiling Light with Frosted Melon Glass

Fixture Type

Close-To-Ceiling Flush

Collection

No

Style

Traditional

Finish

**Brushed Nickel** 

Width

Height

13.25"

5.5"

**Shade Description** 

Frosted Melon

Shade Material

Glass

Number of Lights

2-Lights

Max Wattage

60 Watts

Lamp Type

Incandescent