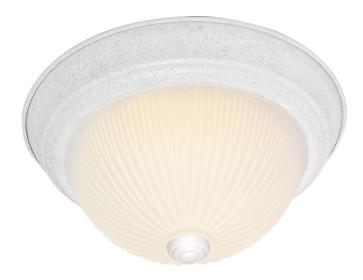

## NUVO 76-135

3-Light 15" Close-To-Ceiling Flush Mount Ceiling Light with Frosted Ribbed Glass

Fixture Type

Close-To-Ceiling Flush

Collection

No

Style

Traditional

Finish

**Textured White** 

Width 15.25"

Height 6"

**Shade Description** 

Frosted Ribbed

Shade Material

Glass

Number of Lights

3-Lights

Max Wattage

60 Watts

Lamp Type

Incandescent

**Bulb Type** 

A19 Bulb