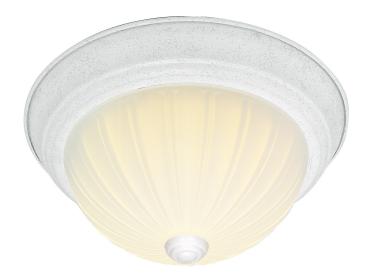

## NUVO 76-129

3-Light 15" Close-To-Ceiling Flush Mount Ceiling Light with Frosted Melon Glass

Fixture Type

Close-To-Ceiling Flush

Collection

No

Style

Traditional

Finish

**Textured White** 

Width 15.25" Height 6"

**Shade Description** 

Frosted Melon

Shade Material

Glass

Number of Lights