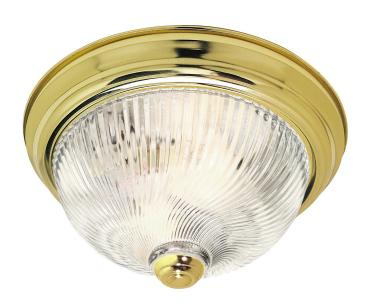

## NUVO 76-025

2-Light 13" Close-To-Ceiling Flush Mount Ceiling Light with Clear Ribbed Swirled Glass

Fixture Type

Close-To-Ceiling Flush

Collection

No

Style

Traditional

Finish

Polished Brass

Width 13.25" Height 5.5"

**Shade Description** 

Clear Ribbed Swirl

Shade Material

Glass

Number of Lights

2-Lights

Max Wattage

60 Watts

Lamp Type

Incandescent

**Bulb Type** 

A19 Bulb

Bulb Base