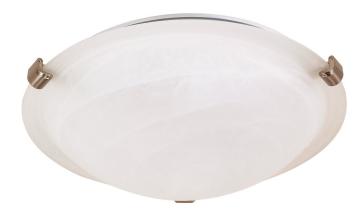

## NUVO 60-271

2-Light Large Tri-Clip Dome Flush Mount Ceiling Light in Brushed Nickel Finish with Alabaster Glass

Fixture Type

Close-To-Ceiling Flush

Collection

No

Style

Transitional

Finish **Brushed Nickel** 

Width

16.125"

Height 5"

**Shade Description** 

Alabaster

Shade Material

Glass