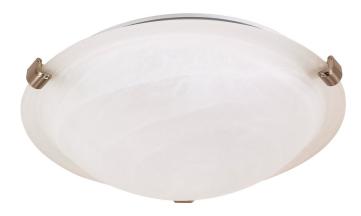

## NUVO 60-270

1-Light Small Tri-Clip Dome Flush Mount Ceiling Light in Brushed Nickel Finish with Alabaster Glass

Fixture Type

Close-To-Ceiling Flush

Collection

No

Style

Transitional

Finish **Brushed Nickel** 

Width 12.5"

Height 4"

**Shade Description** 

Alabaster

Shade Material

Glass

Number of Lights