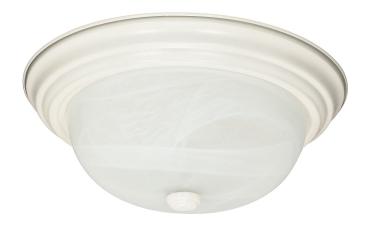

## NUVO 60-221

2-Light 11" Flush Mount Lighting Fixture in Textured White Finish with Alabaster Glass

Fixture Type

Close-To-Ceiling Flush

Collection

No

Style

Transitional

Finish

**Textured White** 

Width

11.375"

Height 4.875"

**Shade Description** 

Alabaster

Shade Material

Glass

Number of Lights

2-Lights

Max Wattage

60 Watts

Lamp Type

Incandescent

**Bulb Type** 