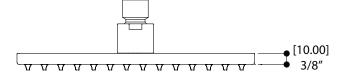

# rainhead 808

8" square

#### FEATURES

Contemporary style Solid brass construction Silicone spray nozzles for easy cleaning 1/2" NPT female connection

Flow rate: 2.5 gpm