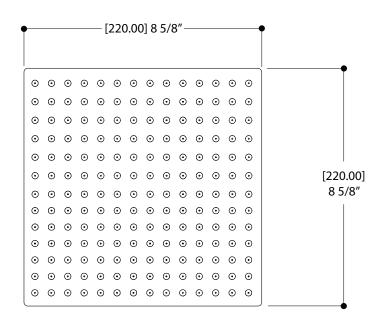

# rainhead 808

8" square

#### FEATURES

Contemporary style Solid brass construction Silicone spray nozzles for easy cleaning 1/2" NPT female connection

Flow rate: 2.5 gpm