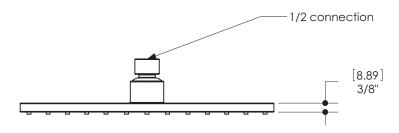

## **FEATURES**

Contemporary style
Solid brass construction
Silicone spray nozzles for easy cleaning
1/2" NPT female connection

Flow rate: 2.5 gpm