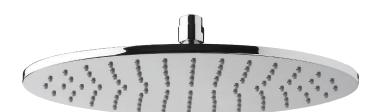

# rainhead 2409

10" x 7" oval

## **FEATURES**

Contemporary style
Solid brass construction
Silicone spray nozzles for easy cleaning
1/2" NPT female connection

Flow rate: 2.5 gpm