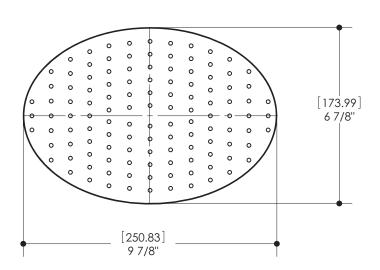

# rainhead 2409

10" x 7" oval



## **FEATURES**

Contemporary style
Solid brass construction
Silicone spray nozzles for easy cleaning
1/2" NPT female connection

Flow rate: 2.5 gpm

## **FINISHES**

#### Standard

Polished chrome (pc) Brushed nickel (bn)

### Custom

19 custom finishes available (ask your local Aquabrass authorized dealer for details)

## WARRANTY

Residential: Residential: Limited lifetime warranty to original

purchaser

commercial: Two years warranty

(Complete warranty available at www.aquabrass.com/warranty)





 $Products \ and \ specifications \ shown \ are \ subject \ to \ change \ without \ notice. \ Please \ contact \ our \ technical \ support \ at \ tech@aquabrass.com \ for \ any \ further \ queries, \ replacement \ parts \ requests \ etc.$