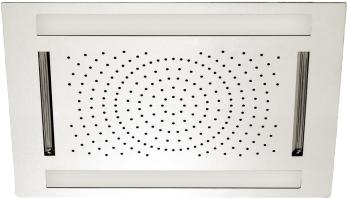

# AQUABRASS

24" x 18" recessed rainhead

## **FEATURES**

Stainless steel construction 3 functions: rain, 2 chutes Chromatherapy - 7 colors with adjustable light speed 3 shut-off valves required

Waterproof wallmount remote control for chromatherapy included