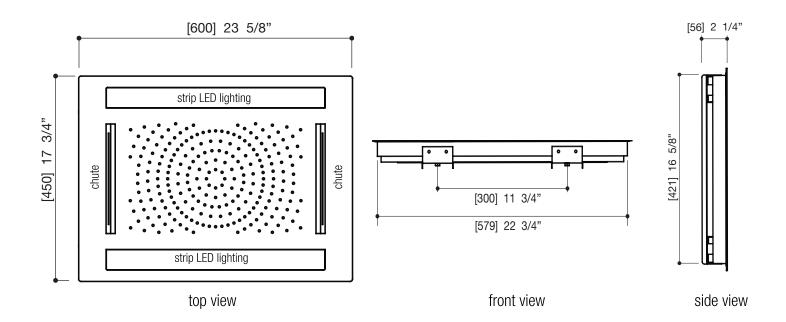

# AQUABRASS

24" x 18" recessed rainhead

## **FEATURES**

Stainless steel construction 3 functions: rain, 2 chutes Chromatherapy - 7 colors with adjustable light speed 3 shut-off valves required

Waterproof wallmount remote control for chromatherapy included