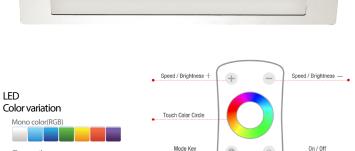

## **FEATURES**

Stainless steel construction 3 functions: rain, 2 chutes Chromatherapy - 7 colors with adjustable light speed 3 shut-off valves required

Waterproof wallmount remote control for chromatherapy included

#### WARRANTY

Residential / commercial: Two years warranty (Complete warranty available at www.aquabrass.com/warranty)

Chromo therapy