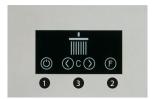

### TOUCHPAD FEATURES

 $1 \quad \text{on / off}$ 

2 chromatherapy function selector:

- color rotation
- color set
- on / off
- 3 color selection

Products and specifications shown are subject to change without notice. Please contact our technical support at tech@aquabrass.com for any further queries, replacement parts requests etc.