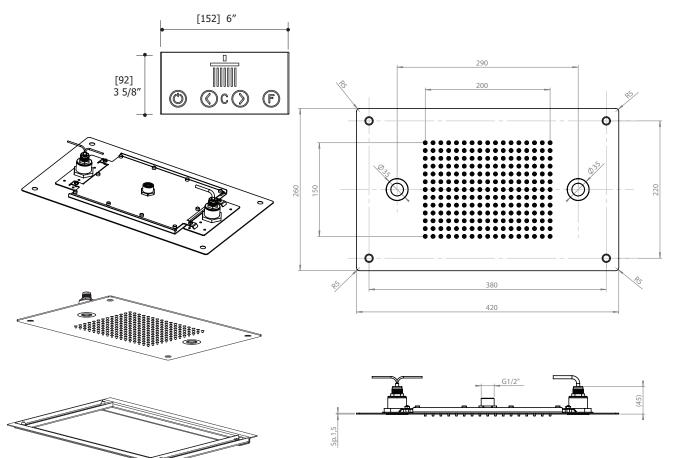

# cura aquademy 916

16" x 10" recessed rainhead

### **FEATURES**

Stainless steel construction

1 function: rain

Chromatherapy - 16 color shades from 2 RGB LED lamps

Wallmount digital touchpad

Thermostatic valve required (minimum of 1 volume control

recommended)

### TOUCHPAD FEATURES

 $1 \quad \text{on / off}$ 

2 chromatherapy function selector:

- color rotation
- color set
- on / off
- 3 color selection

Products and specifications shown are subject to change without notice. Please contact our technical support at tech@aquabrass.com for any further queries, replacement parts requests etc.