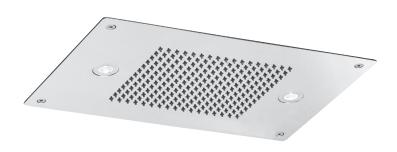

# cura aquademy 916

16" x 10" recessed rainhead

### **FEATURES**

Stainless steel construction

1 function: rain

Chromatherapy - 16 color shades from 2 RGB LED lamps

Wallmount digital touchpad

Thermostatic valve required (minimum of 1 volume control

recommended)

Flow rate: 2.5gpm

#### Standard

Polished stainless steel (pss)