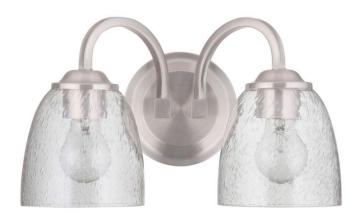

## **Serene - 49902-BNK**

2 Light Vanity

The Serene is a lighting collection with beautifully sculpted lines. The metal and clear seeded or white frosted glass is a blend of understated tranquility that soothes and balances with your surroundings.

**Specs** 

**Mounting Location** Damp **Bulb Base** Medium **Bulbs** 

**Bulb Type** Incandescent

**Bulb Wattage** 60 Carton Size (CU FT) 0.82

## **Dimensions**

Width (in.) 14 Height (in.) 8.75 Leadwire Length (in.) 8 Extension (in.) 7.88 Backplate Depth (in.) 1.10 Backplate Width (in.) 5.59

**Downloads** 