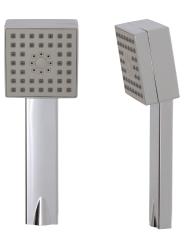

# handshower 85275

square

### FEATURES

3 functions: rain, rain/massage, massage Silicone spray nozzles for easy cleaning 1/2" male connection

flow rate: 2.5 gpm

#### FINISHES

Standard Polished chrome (pc) Brushed nickel (bn)