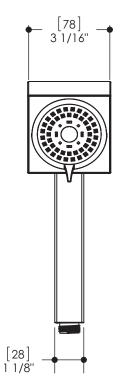

# handshower 85275

square

### FEATURES

3 functions: rain, rain/massage, massage Silicone spray nozzles for easy cleaning 1/2" male connection

flow rate: 2.5 gpm