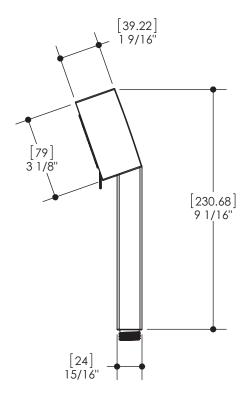

# handshower 85275

square

### FEATURES

3 functions: rain, rain/massage, massage Silicone spray nozzles for easy cleaning 1/2" male connection

flow rate: 2.5 gpm