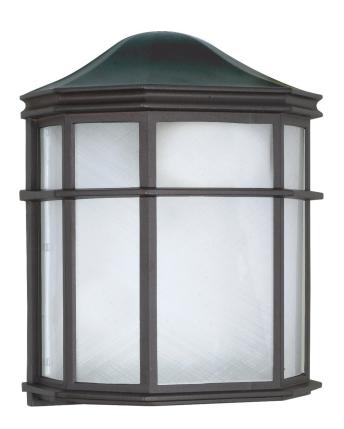

## NUVO 60-539

1-Light Die-Cast Caged Outdoor Wall Lantern in Textured Black Finish with Acrylic Lens

Fixture Type

Outdoor Wall Light

No

Collection

Style

Transitional

Finish Textured Black

Width 7.75"

Height 9.75"

**Shade Description** 

White Linen

Shade Material

Acrylic

Extension

4.25"

Number of Lights

1-Light

Max Wattage

60 Watts

Lamp Type Incandescent

Bulb Type

A19 Bulb