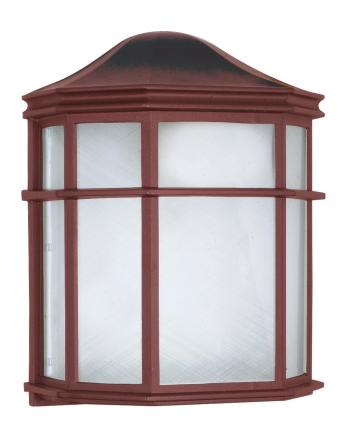

## NUVO 60-538

1-Light Die-Cast Caged Outdoor Wall Lantern in Old Bronze Finish with Acrylic Lens

Fixture Type

Outdoor Wall Light

Collection

No

Style

Transitional

Finish Old Bronze

Height

Width 7.75"

9.75"

Shade Description

White Linen

Shade Material

Acrylic