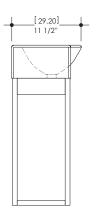

#### SPECS AT LARGE

 $L16'' \times H23^{1/2''} \times D8^{1/2''*} * (*D11^{1/2''} including basin lip)$ 

Mirror dimensions: L16" x H24"

# [40.65] [61.00] 24" [40.65] 16" [40.65] 16"