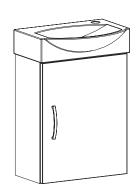

# Box Uno 16"x23"

16101-Wallmount vanity with ceramic basin

#### **FEATURES**

FSC certified

Marine grade waterproof finish

Crystal cut mirrors designed to withstand moisture and

Vanity doors and drawers equipped with soft close system