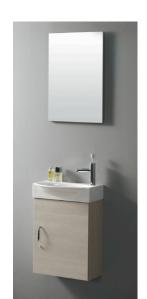

The picture is only for a visual reference. Refer to the specifications below for exact dimensions. (Faucet not included)

# Box Uno 16"x23"

16101-Wallmount vanity with ceramic basin

#### SPECS AT LARGE

 $L16'' \times H23^{1/2''} \times D8^{1/2''*} * (*D11^{1/2''} including basin lip)$ 

Mirror dimensions: L16" x H24"