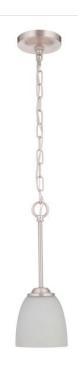

## Serene - 49991-BNK-WG

1 Light Mini Pendant

The Serene is a lighting collection with beautifully sculpted lines. The metal and clear seeded or white frosted glass is a blend of understated tranquility that soothes and balances with your surroundings.

**Dimensions** 

Width (in.) 5.50 Height (in.) 15.63 Leadwire Length (in.) 120 Canopy Width (in.) 5 1.06 Canopy Height (in.) Canopy Length (in.)

**Downloads** 

Serene - 49991-BNK-WG

PDF Spec Sheet