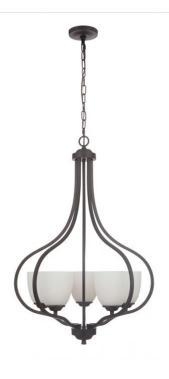

## Serene - 49935-ESP-WG

5 Light Foyer

The Serene is a lighting collection with beautifully sculpted lines. The metal and clear seeded or white frosted glass is a blend of understated tranquility that soothes and balances with your surroundings.