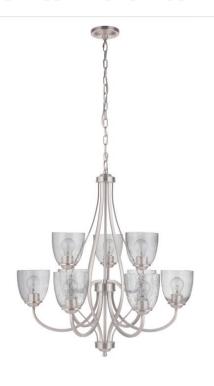

## Serene - 49929-ESP-WG

9 Light Chandelier

The Serene is a lighting collection with beautifully sculpted lines. The metal and clear seeded or white frosted glass is a blend of understated tranquility that soothes and balances with your surroundings.