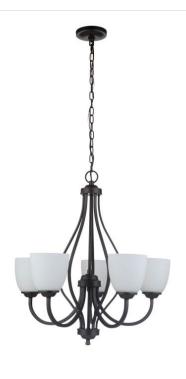

## Serene - 49925-ESP-WG

5 Light Chandelier

The Serene is a lighting collection with beautifully sculpted lines. The metal and clear seeded or white frosted glass is a blend of understated tranquility that soothes and balances with your surroundings.

**Dimensions** 

Width (in.) 25 Height (in.) 26.50 Leadwire Length (in.) 120 Canopy Width (in.) 5 1.06 Canopy Height (in.) Canopy Length (in.)

**Downloads** 

Serene - 49925-ESP-WG

PDF Spec Sheet