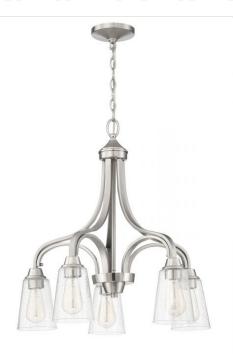

## Grace - 41915-BNK-CS

5 Light Down Chandelier

The Grace collection - the perfect name for this graceful family. It's clean lines, flowing frame and clear seeded glass create a rich look and a wonderful value.

- Requires 5 Medium 60-watt bulbs (not included)
- Shades are white frosted glass
- · Finish is brushed polished nickel

**Specs** 

**Bulb Wattage** 60 **Mounting Location** Indoor **Bulb Base** Medium **Bulbs Bulb Size** A-Type Bulb Type Incandescent