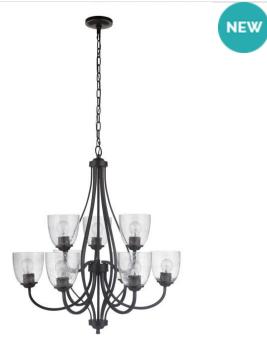

## Serene - 49929-ESP

9 Light Chandelier

The Serene is a lighting collection with beautifully sculpted lines. The metal and clear seeded or white frosted glass is a blend of understated tranquility that soothes and balances with your surroundings.