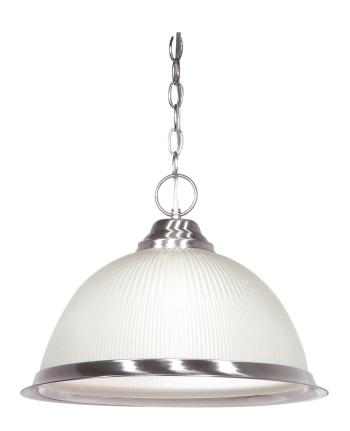

## NUVO 76-691

1-Light 15" Brushed Nickel Pendant Light Fixture with Frosted Prismatic Dome

Fixture Type

Pendants 1-Light

Collection

No

Style

Traditional

Finish

**Brushed Nickel** 

Width 15" Height 10.5"

Shade Description

Prismatic Frosted Ribbed

Shade Material

Glass

Chain 36"