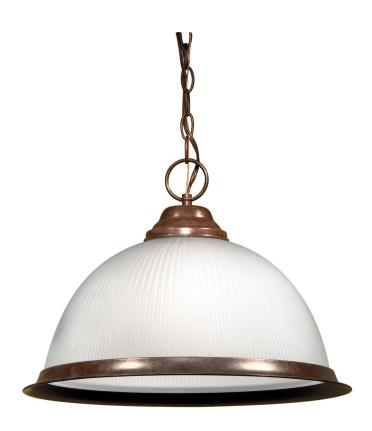

## NUVO 76-690

1-Light 15" Old Bronze Pendant Light Fixture with Frosted Prismatic Dome

Fixture Type

Pendants 1-Light

Collection

No

Style

Traditional

Finish Old Bronze

Width 15"

Height 10.5"

Shade Description

Prismatic Frosted Ribbed

Shade Material

Glass

Chain