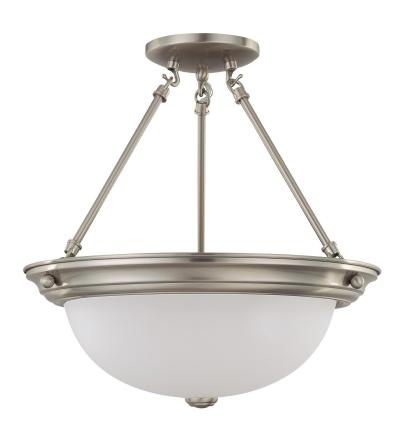

## NUVO 60-3246

3-Lights Large Flush Mount Ceiling Light in Brushed Nickel Finish with Frosted White Glass

Fixture Type

Close-To-Ceiling Semi Flush

Collection

No

Style

Transitional

Finish

**Brushed Nickel** 

Width

15.25"

Height 15.5"

Shade Description

Frosted White

Shade Material Glass

Number of Lights

3-Lights

Max Wattage 60 Watts

**Bulb Type** 

Lamp Type Incandescent

A19 Bulb

Bulb Base

Medium Base