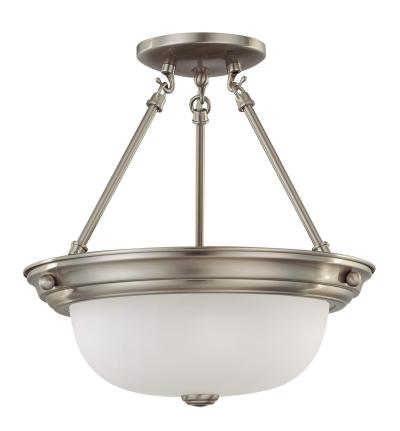

## NUVO 60-3245

## 2-Lights Medium Flush Mount Ceiling Light in Brushed Nickel Finish with Frosted White Glass

Fixture Type

Close-To-Ceiling Semi Flush

Collection

No

Style

Transitional

Finish

**Brushed Nickel** 

Width

13.25"

Height 14"

Shade Description

Frosted White

Number of Lights

Shade Material

Glass

Max Wattage

2-Lights

60 Watts

Lamp Type Incandescent **Bulb Type** A19 Bulb

Bulb Base

**Bulb Included** 

Medium Base