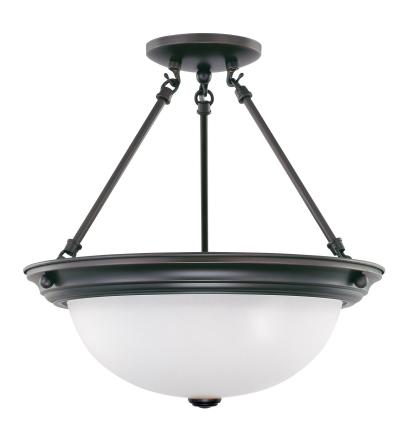

## NUVO 60-3151

3-Lights Large Semi Flush Mount Ceiling Light in Mahogany Bronze Finish with Frosted White Glass

Fixture Type

Close-To-Ceiling Semi Flush

Collection

No

Style

Transitional

Finish

Mahogany Bronze

Width

15.25"

Height 15.5"

Shade Description

Frosted White

Shade Material Glass

Number of Lights

3-Lights

Max Wattage

60 Watts

Lamp Type

Incandescent

**Bulb Type** A19 Bulb

Bulb Base