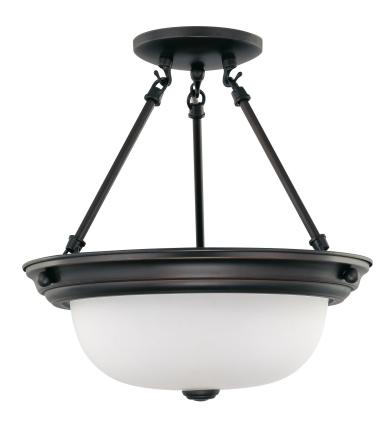

## NUVO 60-3149

2-Lights Medium Semi Flush Mount Ceiling Light in Mahogany Bronze Finish with Frosted White Glass

Fixture Type Close-To-Ceiling Semi Flush

Style Transitional

Width 13.25"

Shade Description Frosted White

Collection

Mahogany Bronze

Height 14"

Shade Material Glass

Max Wattage 60 Watts

Bulb Type A19 Bulb

Bulb Included No

Certification UL Listed