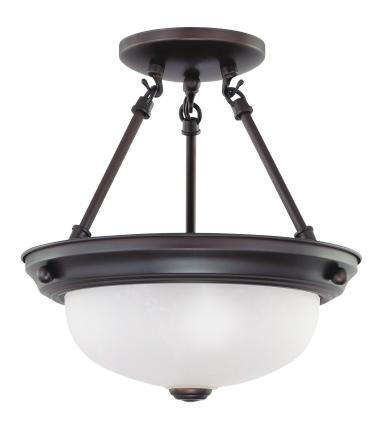

## NUVO 60-3148

2-Lights Small Semi Flush Mount Ceiling Light in Mahogany Bronze Finish with Frosted White Glass

Fixture Type Close-To-Ceiling Semi Flush

Style Transitional

Width 11.375"

Shade Description Frosted White

Collection

Mahogany Bronze

Height 12"

Shade Material Glass

Max Wattage 60 Watts

Bulb Type A19 Bulb

Bulb Included No

Certification UL Listed