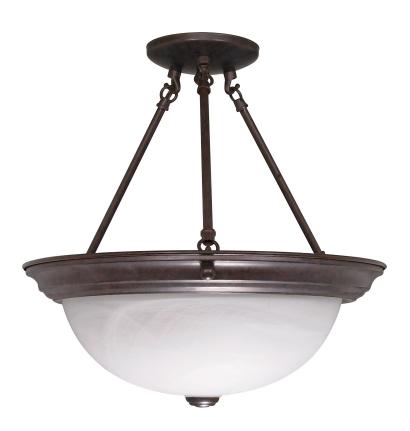

## NUVO 60-210

3-Lights 15" Semi Flush Mount Ceiling Light Fixture in Old Bronze Finish with Alabaster Glass

Fixture Type

Close-To-Ceiling Semi Flush

Collection

No

Style

Transitional

Finish

Old Bronze

Width 15.25" Height

15.5"

Shade Description

Alabaster

Shade Material

Glass

Number of Lights

3-Lights

Max Wattage

60 Watts

Lamp Type

Incandescent

**Bulb Type** A19 Bulb

Bulb Base