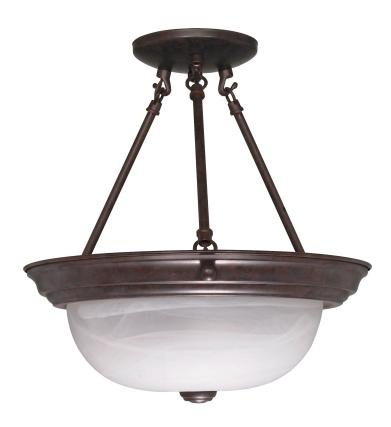

## NUVO 60-209

## 2-Lights 13" Semi Flush Mount Ceiling Light Fixture in Old Bronze Finish with Alabaster Glass

Fixture Type Close-To-Ceiling Semi Flush

**Style** Transitional

Width 13.25"

Shade Description Alabaster

Number of Lights 2-Lights