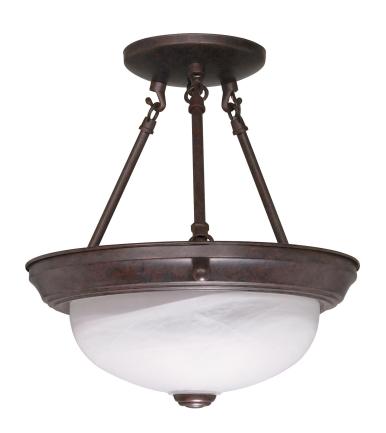

## NUVO 60-208

2-Lights 11" Semi Flush Mount Ceiling Light Fixture in Old Bronze Finish with Alabaster Glass

Fixture Type

Close-To-Ceiling Semi Flush

Collection

No

Style

Transitional

Finish

Old Bronze

Width 11.375" Height 12"

Shade Description

Alabaster

Shade Material

Glass

Number of Lights

2-Lights

Max Wattage

60 Watts

Lamp Type

Incandescent

**Bulb Type** A19 Bulb

Bulb Base

Medium Base