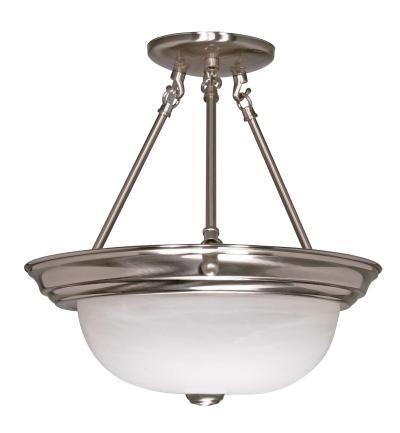

## NUVO 60-202

## 3-Lights 15" Semi Flush Mount Ceiling Light Fixture in Brushed Nickel Finish with Alabaster Glass

Fixture Type Close-To-Ceiling Semi Flush

**Style** Transitional

Width 15.25"

Shade Description Alabaster

Collection

Finish Brushed Nickel

Height 15.5"

Shade Material Glass

Max Wattage 60 Watts

Bulb Type A19 Bulb

Bulb Included No

Certification UL Listed