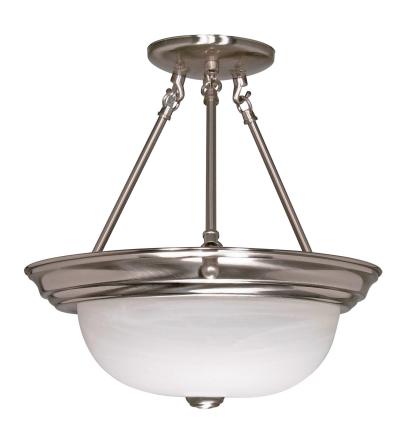

## **NUVO 60-201**

2-Lights 13" Semi Flush Mount Ceiling Light Fixture in Brushed Nickel Finish with Alabaster Glass

Fixture Type

Close-To-Ceiling Semi Flush

Collection

No

Style

Transitional

Finish

**Brushed Nickel** 

Width

13.25"

Height 14"

Shade Description

Alabaster

Shade Material

Number of Lights 2-Lights

Glass

Max Wattage 60 Watts

Lamp Type

Incandescent

**Bulb Type** A19 Bulb

Bulb Base

Medium Base