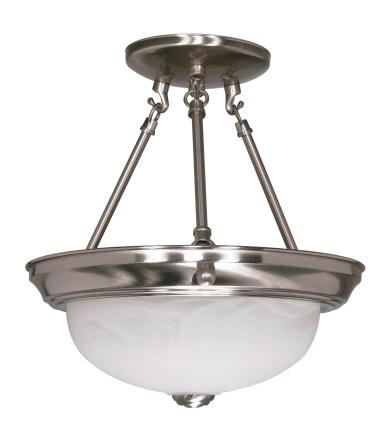

## **NUVO 60-200**

2-Lights 11" Semi Flush Mount Ceiling Light Fixture in Brushed Nickel Finish with Alabaster Glass

Fixture Type

Close-To-Ceiling Semi Flush

Collection

No

Style

Transitional

Finish

**Brushed Nickel** 

Width

11.375"

Height 12"

Shade Description

Alabaster

Shade Material

Glass

Number of Lights

2-Lights

Max Wattage

60 Watts

Lamp Type

Incandescent

**Bulb Type** A19 Bulb