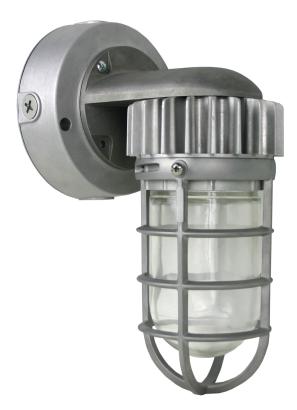

## 13W Wall LED Vapor Proof Fixture

Fixture Type Commercial Industrial

Style Utility

Width 6"

Extension 8.8"

Light Source LED

Max Wattage 13 Watts

Lamp Type Wall Fixture

Bulb Included Yes

Certification UL Listed

CA Prop-65 Warning

Energy Saver Yes

UPC 045923630781

Voltage 120-277 Volts

RoHS Compliant Yes

Kelvin Temp 5000K

Photocell No Collection No

Finish Silver

Height 11.3"

Number of Modules 1-Module

Lumen Output 850 Lumens

Wattage 13 Watts

Bulb Type LED

Replaceable Light Source No

Safety Rated Wet Location

CEC California T24 Compliant

Energy Star No

Warranty 5-Year Warranty

Average Rated Hours 35000

UL or ETL Listed Yes

**CRI** 70