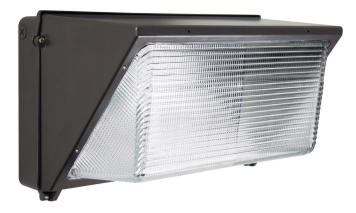

## 81W LED Wall Pack Security Flood Fixture

Fixture Type Commercial Industrial

Style Utility

Width 18"

Shade Material Borosilicate Glass

Number of Modules 1-Module

Lumen Output 9768

Lamp Type Wall Pack

Kelvin Temp 5000K

Photocell No Collection No

Finish Bronze

Height 9.84"

Extension 9.37"

Light Source LED

Wattage 81 Watts

Bulb Type LED