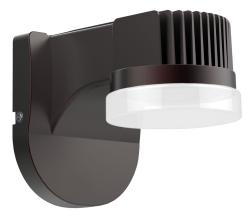

## NUVO 65-052

## 13W LED Wall Mount Door Corridor Fixture

Fixture Type Outdoor Wall Light

Finish Bronze

Height 5.9"

Extension 7.3"

Lumen Output 761

Wattage 13 Watts

Bulb Type LED

Width 5.4"

Shade Material Polycarbonate

Light Source

Max Wattage 13 Watts

Lamp Type Wall Pack

Bulb Included Yes

Certification UL Listed

CA Prop-65 Warning