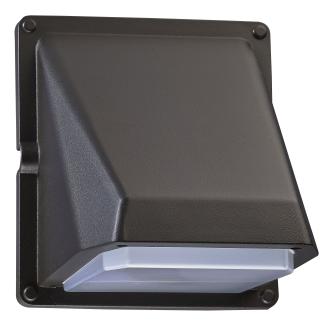

## NUVO 65-051

## 11W LED Wall Mount Door Corridor Fixture with Photocell

Fixture Type Outdoor Wall Light

**Finish** Bronze

Height 7.08"

Extension 6.49"

Light Source LED

Max Wattage 11 Watts

Lamp Type Wall Pack